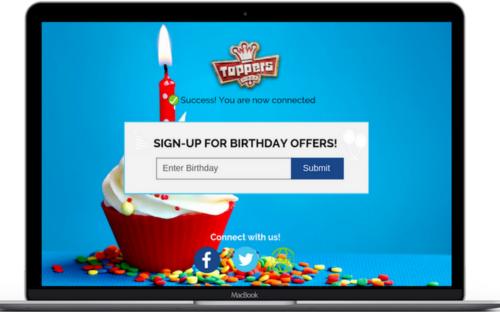

### **Birthday Marketing Program**

Collect customer birthdates and automatically send out offers to customers via text or email on their birthdays to drive them in to your business.