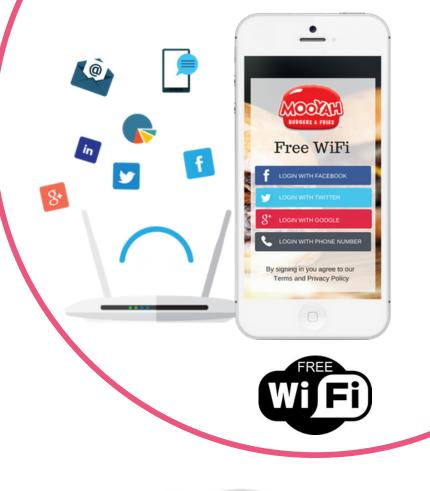

### **Marketing Redefined**

Social WiFi turns your business's free guest internet access into a powerful marketing system. It takes minutes to setup with our plug-n-play routers.

**Social WiFi Marketing** 

### **Custom Designed Login Pages**

Custom design your free WiFi login page to fit your brand. We have several login options that allow you to collect the customer info that fits your businesses marketing needs.