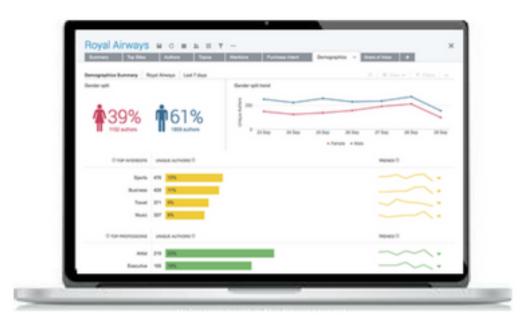

### **Capture Customer Data**

Understand visitor behavior by age, gender, location and interests. Businesses get weekly emailed reports.