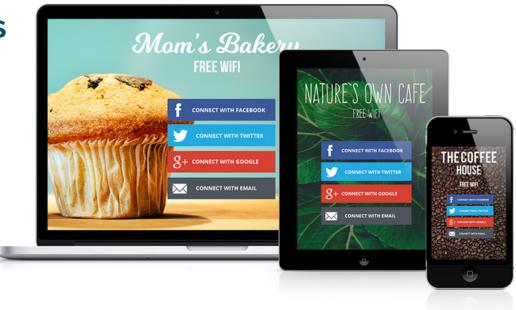

### **Custom Designed Login Pages**

Custom design your free WiFi login page to fit your brand. We have several login options that allow you to collect the customer info that fits your businesses marketing needs.