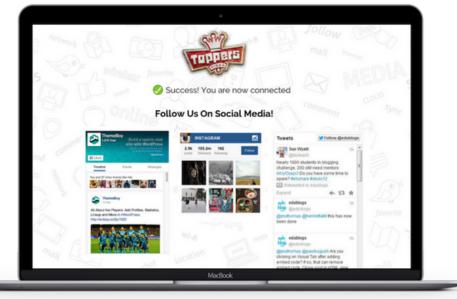

### **Grow Social Followers**

Automatically grow social followers on your business social media profiles. We embed the social widgets directly into your social WiFi marketing system.