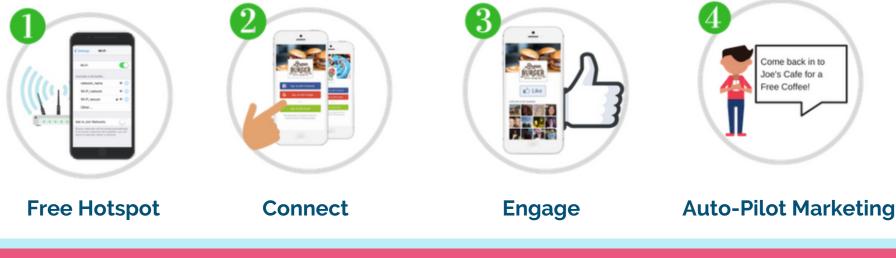

### **Marketing Redefined**

Social WiFi turns your business's free guest internet access into a powerful marketing system. It takes minutes to setup with our plug-n-play routers.

**Social WiFi Marketing** 

### **Auto-Pilot Marketing**

Your social WiFi system does all the marketing for you. Create offers and communications that automatically get sent to customers via text and email.

• We Miss You Offers get sent to customers automatically when they have not been into your business in 30 days.